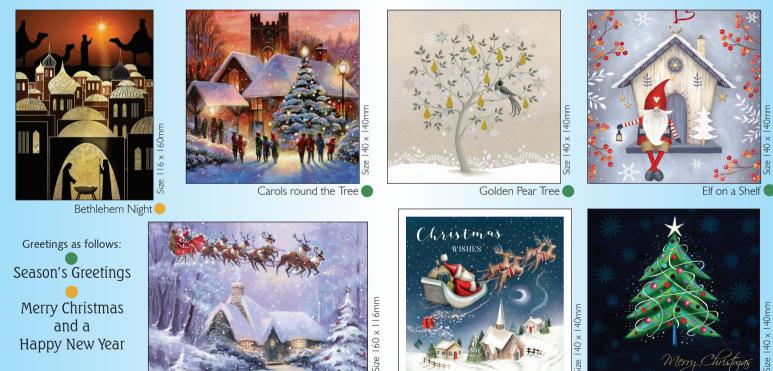

## Christmas Cards 2022 Support a local Charity this Christmas

Size

Christmas Wishes

Most cards are available in packs of 5 or 10 cards

Flying through the Sky

The Christmas Tree

| Please ind | icate your | card | selection |
|------------|------------|------|-----------|
|------------|------------|------|-----------|

| Card Size                                                                                                                                                                                                 | Qty per pack                                                                                                                                                                                                                                                                                                                       | Price per pack                                                                                                                                                                                                                                                                                                                                                                                                                                                                                                    | No. of Packs                                                                                                                                                                                                                                                                                                                                                                                                                                                                                                                                                                                                                                                                                                                                                 | Total                                                                                                                                                                                                                                                                                                                                                                                                                                                                                                                                                                                                                                                                                                                                                                                                                                                                                                                                                                                                |  |
|-----------------------------------------------------------------------------------------------------------------------------------------------------------------------------------------------------------|------------------------------------------------------------------------------------------------------------------------------------------------------------------------------------------------------------------------------------------------------------------------------------------------------------------------------------|-------------------------------------------------------------------------------------------------------------------------------------------------------------------------------------------------------------------------------------------------------------------------------------------------------------------------------------------------------------------------------------------------------------------------------------------------------------------------------------------------------------------|--------------------------------------------------------------------------------------------------------------------------------------------------------------------------------------------------------------------------------------------------------------------------------------------------------------------------------------------------------------------------------------------------------------------------------------------------------------------------------------------------------------------------------------------------------------------------------------------------------------------------------------------------------------------------------------------------------------------------------------------------------------|------------------------------------------------------------------------------------------------------------------------------------------------------------------------------------------------------------------------------------------------------------------------------------------------------------------------------------------------------------------------------------------------------------------------------------------------------------------------------------------------------------------------------------------------------------------------------------------------------------------------------------------------------------------------------------------------------------------------------------------------------------------------------------------------------------------------------------------------------------------------------------------------------------------------------------------------------------------------------------------------------|--|
| 6 x  60mm                                                                                                                                                                                                 | 10                                                                                                                                                                                                                                                                                                                                 | £3.00                                                                                                                                                                                                                                                                                                                                                                                                                                                                                                             |                                                                                                                                                                                                                                                                                                                                                                                                                                                                                                                                                                                                                                                                                                                                                              |                                                                                                                                                                                                                                                                                                                                                                                                                                                                                                                                                                                                                                                                                                                                                                                                                                                                                                                                                                                                      |  |
| 140 x 140mm                                                                                                                                                                                               | 5/10                                                                                                                                                                                                                                                                                                                               | £2.00 / £3.00                                                                                                                                                                                                                                                                                                                                                                                                                                                                                                     | /                                                                                                                                                                                                                                                                                                                                                                                                                                                                                                                                                                                                                                                                                                                                                            |                                                                                                                                                                                                                                                                                                                                                                                                                                                                                                                                                                                                                                                                                                                                                                                                                                                                                                                                                                                                      |  |
| 140 x 140mm                                                                                                                                                                                               | 10                                                                                                                                                                                                                                                                                                                                 | £3.00                                                                                                                                                                                                                                                                                                                                                                                                                                                                                                             |                                                                                                                                                                                                                                                                                                                                                                                                                                                                                                                                                                                                                                                                                                                                                              |                                                                                                                                                                                                                                                                                                                                                                                                                                                                                                                                                                                                                                                                                                                                                                                                                                                                                                                                                                                                      |  |
| 140 x 140mm                                                                                                                                                                                               | 5/10                                                                                                                                                                                                                                                                                                                               | £2.00 / £3.00                                                                                                                                                                                                                                                                                                                                                                                                                                                                                                     | /                                                                                                                                                                                                                                                                                                                                                                                                                                                                                                                                                                                                                                                                                                                                                            |                                                                                                                                                                                                                                                                                                                                                                                                                                                                                                                                                                                                                                                                                                                                                                                                                                                                                                                                                                                                      |  |
| 160 x 116mm                                                                                                                                                                                               | 5/10                                                                                                                                                                                                                                                                                                                               | £2.00 / £3.00                                                                                                                                                                                                                                                                                                                                                                                                                                                                                                     | /                                                                                                                                                                                                                                                                                                                                                                                                                                                                                                                                                                                                                                                                                                                                                            |                                                                                                                                                                                                                                                                                                                                                                                                                                                                                                                                                                                                                                                                                                                                                                                                                                                                                                                                                                                                      |  |
| 140 x 140mm                                                                                                                                                                                               | 10                                                                                                                                                                                                                                                                                                                                 | £3.00                                                                                                                                                                                                                                                                                                                                                                                                                                                                                                             |                                                                                                                                                                                                                                                                                                                                                                                                                                                                                                                                                                                                                                                                                                                                                              |                                                                                                                                                                                                                                                                                                                                                                                                                                                                                                                                                                                                                                                                                                                                                                                                                                                                                                                                                                                                      |  |
| 140 x 140mm                                                                                                                                                                                               | 5/10                                                                                                                                                                                                                                                                                                                               | £2.00 / £3.00                                                                                                                                                                                                                                                                                                                                                                                                                                                                                                     | /                                                                                                                                                                                                                                                                                                                                                                                                                                                                                                                                                                                                                                                                                                                                                            |                                                                                                                                                                                                                                                                                                                                                                                                                                                                                                                                                                                                                                                                                                                                                                                                                                                                                                                                                                                                      |  |
| Postage and packing:£2.15 up to 2 packs£3.35 up to 8 packsTotal Cost of Cards£5.35 over 8 packs                                                                                                           |                                                                                                                                                                                                                                                                                                                                    |                                                                                                                                                                                                                                                                                                                                                                                                                                                                                                                   |                                                                                                                                                                                                                                                                                                                                                                                                                                                                                                                                                                                                                                                                                                                                                              |                                                                                                                                                                                                                                                                                                                                                                                                                                                                                                                                                                                                                                                                                                                                                                                                                                                                                                                                                                                                      |  |
| In order to Gift Aid your donation you must tick the box below: Postage and Packing                                                                                                                       |                                                                                                                                                                                                                                                                                                                                    |                                                                                                                                                                                                                                                                                                                                                                                                                                                                                                                   |                                                                                                                                                                                                                                                                                                                                                                                                                                                                                                                                                                                                                                                                                                                                                              |                                                                                                                                                                                                                                                                                                                                                                                                                                                                                                                                                                                                                                                                                                                                                                                                                                                                                                                                                                                                      |  |
| I want to Gift Aid my donation to WLKPA. U<br>I am a UK taxpayer and understand that if I pay less Income Tax and/or Capital Gains Tax in the Donation                                                    |                                                                                                                                                                                                                                                                                                                                    |                                                                                                                                                                                                                                                                                                                                                                                                                                                                                                                   |                                                                                                                                                                                                                                                                                                                                                                                                                                                                                                                                                                                                                                                                                                                                                              |                                                                                                                                                                                                                                                                                                                                                                                                                                                                                                                                                                                                                                                                                                                                                                                                                                                                                                                                                                                                      |  |
| current tax year than the amount of Gift Aid claimed on all my donations it is my responsibility to pay any difference. Today's date is// and my name (initials and surname) and address are given below. |                                                                                                                                                                                                                                                                                                                                    |                                                                                                                                                                                                                                                                                                                                                                                                                                                                                                                   |                                                                                                                                                                                                                                                                                                                                                                                                                                                                                                                                                                                                                                                                                                                                                              |                                                                                                                                                                                                                                                                                                                                                                                                                                                                                                                                                                                                                                                                                                                                                                                                                                                                                                                                                                                                      |  |
|                                                                                                                                                                                                           | $116 \times 160mm$ $140 \times 140mm$ | 116 x 160mm       10         140 x 140mm       5 / 10         140 x 140mm       10         140 x 140mm       5 / 10         140 x 140mm       5 / 10         160 x 116mm       5 / 10         140 x 140mm       10         140 x 140mm       10         140 x 140mm       5 / 10         12 packs $- £3.35$ up to 8 pack         8 packs       *         rtick the box below: | 116 x 160mm       10       £3.00         140 x 140mm       5 / 10       £2.00 / £3.00         140 x 140mm       10       £3.00         140 x 140mm       5 / 10       £2.00 / £3.00         140 x 140mm       5 / 10       £2.00 / £3.00         160 x 116mm       5 / 10       £2.00 / £3.00         140 x 140mm       10       £3.00         140 x 140mm       10       £3.00         140 x 140mm       5 / 10       £2.00 / £3.00         140 x 140mm       5 / 10       £2.00 / £3.00         12 packs       -       £3.35 up to 8 packs         0 2 packs       -       £3.35 up to 8 packs         8 packs       Postage         pay less Income Tax and/or Capital Gains Tax in the         14 claimed on all my donations it is my responsibility to | 116 x 160mm10£3.00140 x 140mm $5/10$ £2.00 / £3.00140 x 140mm10£3.00140 x 140mm $5/10$ £2.00 / £3.00140 x 140mm $5/10$ £2.00 / £3.00140 x 140mm $10$ £3.00140 x 140mm $10$ £3.00140 x 140mm $5/10$ £2.00 / £3.00140 x 140mm $5/10$ < |  |